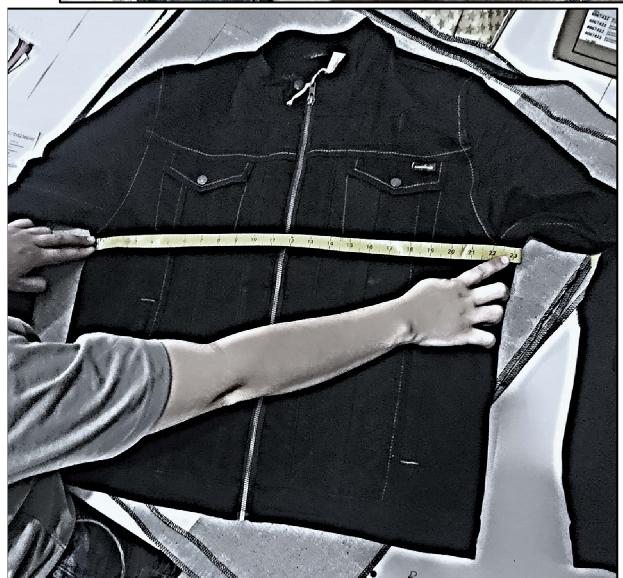

2XL

3XL

KEY MEASUREMEN

Length

Chest

Sleeve

Length

- 1- Please don't forget to fill the weight and height data in your order form to allow us check & confirm product size.
- 2- Jeans will get loose a little after some use, it shouldn't be loose when on first try. It should be tight enough to not create discomfort. Excessive loose trousers can cause displacement and twist for the protectors during ride or impact.
- 3- In order to decide for correct height of your gear, try is while sitting on the motorcycle. You can fold it up if it is long and shortened it after some test and ride.
- 4- Knee protectors should be placed below kneecap while standing. They should cover the knee while sitting but should not go abow of kneecap.
- 5- If you are certain that knee protector is too low, you can rise its location by 4~5cm. Unseam the red stitches from the side opening of knee pocket to access secondary/rear knee protector pocket.
- 6- Please watch the sizing guide video for all these details to see visually.
- 7- For more accurate sizing guide; on one of you good fitting trousers/jacket please send the measurements as shown on the photos below.