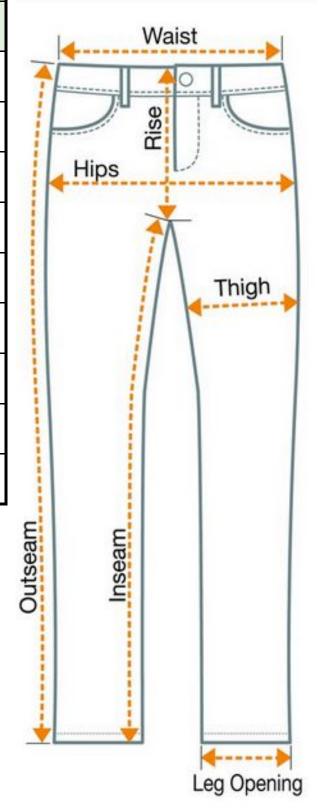

2XL

3XL

KEY MEASUREMEN

Length

Chest

Sleeve

Length

- 1- Please don't forget to fill the weight and height data in your order form to allow us check & confirm product size.
- 2- Jeans will get loose a little after some use, it shouldn't be loose when on first try. It should be tight enough to not create discomfort. Excessive loose trousers can cause displacement and twist for the protectors during ride or impact.
- 3- In order to decide for correct height of your gear, try is while sitting on the motorcycle. You can fold it up if it is long and shortened it after some test and ride.
- 4- Knee protectors should be placed below kneecap while standing. They should cover the knee while sitting but should not go abow of kneecap.
- 5- If you are certain that knee protector is too low, you can rise its location by 4~5cm. Unseam the red stitches from the side opening of knee pocket to access secondary/rear knee protector pocket.
- 6- Please watch the sizing guide video for all these details to see visually.
- 7- For more accurate sizing guide; on one of you good fitting trousers/jacket please send the measurements as shown on the photos below.