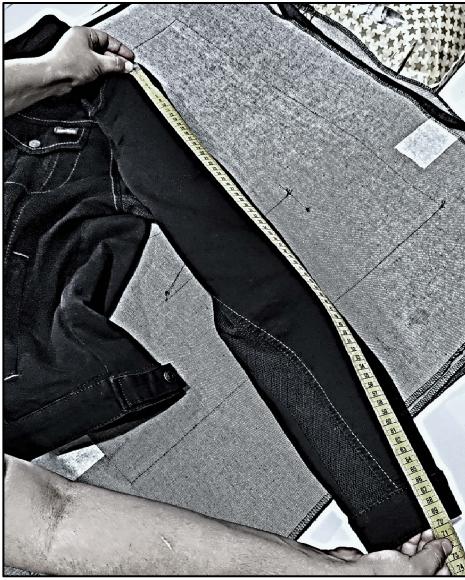

2XL

3XL

KEY MEASUREMEN

Length

Chest

Sleeve

Length

- 1- Please don't forget to fill the weight and height data in your order form to allow us check & confirm product size.
- 2- Jeans will get loose a little after some use, it shouldn't be loose when on first try. It should be tight enough to not create discomfort. Excessive loose trousers can cause displacement and twist for the protectors during ride or impact.
- 3- In order to decide for correct height of your gear, try is while sitting on the motorcycle. You can fold it up if it is long and shortened it after some test and ride.
- 4- Knee protectors should be placed below kneecap while standing. They should cover the knee while sitting but should not go abow of kneecap.
- 5- If you are certain that knee protector is too low, you can rise its location by 4~5cm. Unseam the red stitches from the side opening of knee pocket to access secondary/rear knee protector pocket.
- 6- Please watch the sizing guide video for all these details to see visually.
- 7- For more accurate sizing guide; on one of you good fitting trousers/jacket please send the measurements as shown on the photos below.