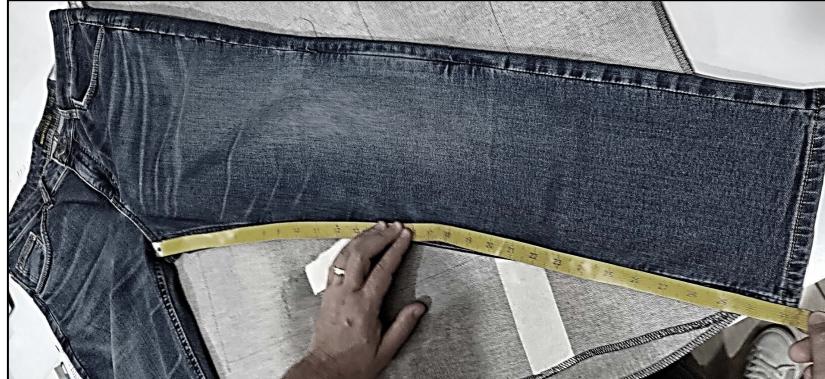

2XL

3XL

KEY MEASUREMEN

Length

Chest

Sleeve

Length

- 1- Please don't forget to fill the weight and height data in your order form to allow us check & confirm product size.
- 2- Jeans will get loose a little after some use, it shouldn't be loose when on first try. It should be tight enough to not create discomfort. Excessive loose trousers can cause displacement and twist for the protectors during ride or impact.
- 3- In order to decide for correct height of your gear, try is while sitting on the motorcycle. You can fold it up if it is long and shortened it after some test and ride.
- 4- Knee protectors should be placed below kneecap while standing. They should cover the knee while sitting but should not go abow of kneecap.
- 5- If you are certain that knee protector is too low, you can rise its location by 4~5cm. Unseam the red stitches from the side opening of knee pocket to access secondary/rear knee protector pocket.
- 6- Please watch the sizing guide video for all these details to see visually.
- 7- For more accurate sizing guide; on one of you good fitting trousers/jacket please send the measurements as shown on the photos below.