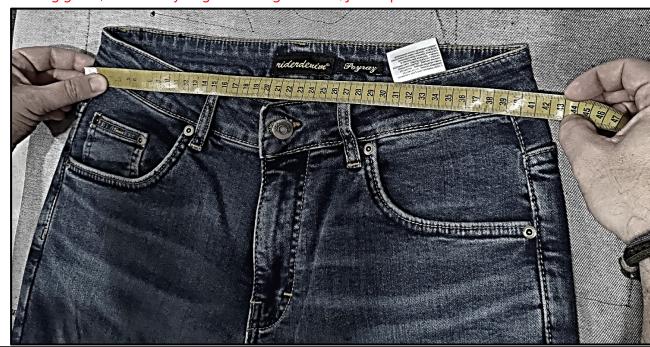

2XL

3XL

KEY MEASUREMEN

Length

Chest

Sleeve

Length

- 1- Please don't forget to fill the weight and height data in your order form to allow us check & confirm product size.
- 2- Jeans will get loose a little after some use, it shouldn't be loose when on first try. It should be tight enough to not create discomfort. Excessive loose trousers can cause displacement and twist for the protectors during ride or impact.
- 3- In order to decide for correct height of your gear, try is while sitting on the motorcycle. You can fold it up if it is long and shortened it after some test and ride.
- 4- Knee protectors should be placed below kneecap while standing. They should cover the knee while sitting but should not go abow of kneecap.
- 5- If you are certain that knee protector is too low, you can rise its location by 4~5cm. Unseam the red stitches from the side opening of knee pocket to access secondary/rear knee protector pocket.
- 6- Please watch the sizing guide video for all these details to see visually.
- 7- For more accurate sizing guide; on one of you good fitting trousers/jacket please send the measurements as shown on the photos below.